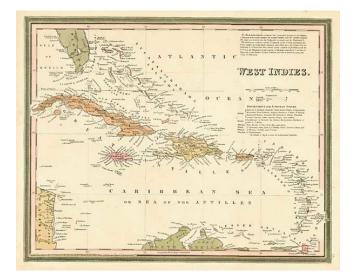

## Barry Lawrence Ruderman Antique Maps Inc.

7407 La Jolla Boulevard La Jolla, CA 92037

www.raremaps.com

(858) 551-8500 blr@raremaps.com

West Indies

| Stock#:<br>Map Maker: | m0296<br>Tanner  |
|-----------------------|------------------|
| Date:                 | 1834             |
| Place:                | Philadlephia     |
| Color:                | Hand Colored     |
| <b>Condition:</b>     | VG               |
| Size:                 | 14.5 x 12 inches |
| Price:                | SOLD             |

## **Description:**

Detailed and attactive map of the southern portion of Florida and the Caribbean from the first edition of Tanner's Universal Atlas. The map shows the various European Powers possessions, including Spanish, British, French, Dutch, Danish and Swedish, along with substantial detail and other explanatory notes.