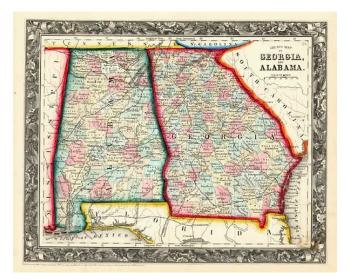

## **Barry Lawrence Ruderman Antique Maps Inc.**

7407 La Jolla Boulevard La Jolla, CA 92037

www.raremaps.com

(858) 551-8500 blr@raremaps.com

**County Map of Georgia and Alabama** 

| Stock#:<br>Map Maker: | m0288<br>Mitchell Jr. |
|-----------------------|-----------------------|
| Date:                 | 1860                  |
| Place:                | Philadelphia          |
| Color:                | Hand Colored          |
| <b>Condition:</b>     | VG+                   |
| Size:                 | 14 x 11 inches        |
| Price:                | SOLD                  |

## **Description:**

Detailed map of Georgia and Alabama, colored by counties. Shows towns, roads, railroads, forts, proposed railroads, etc. Decorative border. Rich dark example from the true first edition of the atlas.