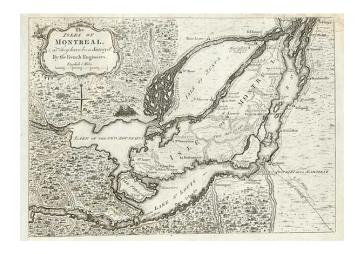

## The Isles of Montreal as they have been Survey'd By the French Engineers

**Stock#:** m0276

Map Maker: London Magazine

Date: 1761Place: LondonColor: Uncolored

**Condition:** VG+

**Size:**  $13 \times 9.5$  inches

## **Description:**

Early view of the area surrounding Montreal from London Magazine. Shows travel routes, cities, rivers, churches, and topography. A highly detailed regional map, one of the best readily obtainable maps of Montreal during the period. Jolly Lond-196; Trudel 116; Lepine 1143; Winsor 8, p 133.