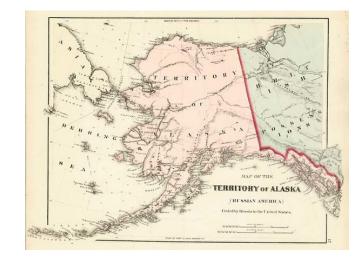

## Map of the Territory of Alaska (Russian America) Ceded by Russia to the United States

**Stock#:** m0274 **Map Maker:** Gray

**Date:** 1873

Place: Philadelphia Color: Hand Colored

**Condition:** VG

**Size:** 15 x 12 inches

## **Description:**

Highly detailed map of Alaska, with excellent detail n the Aleutians and along the coastline, but demonstrating the sparse populations and knowledge of the interior. Still notes Russian Villages and other early features. From one of the leading American map publisher of the 1870s. Includes Soundings in the Behring Sea.