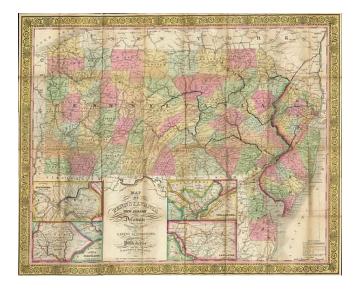

## Map of Pennsylvania New Jersey and Delaware Compiled From the Latest Authorities...1846 [Pocket Map]

- Stock#:m0273Map Maker:Mitchell
- Date:1846Place:PhiladelphiaColor:Hand ColoredCondition:VG+Size:23 x 19 inches

## **Description**:

Gorgeous example of this pocket map of the Mid Atlantic region, hand colored by counties, with large insets of the vicinities of Philadelphia, Lancaster, Pittsburg and Lehigh/Schuylkill.

Map includes towns, roads, railroads, mountains, rivers, lakes, distances along main roads and other details. Excellent color and in excellent condition, inside and out. Folds into 16mo green cloth covers w/ gilt title. Unusual wide decorative border has been recently added.