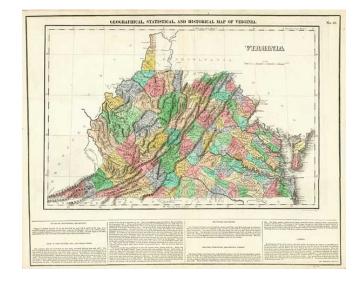

## Geographical, Statistical and Historical Map of Virginia

**Stock#:** m0259 **Map Maker:** Carey & Lea

**Date:** 1822

Place: Philadelphia Colored Hand Colored

**Condition:** VG

**Size:** 20.5 x 16.5 inches

## **Description:**

Rich full color example of this desireable map, from the first edition of Carey & Lea's Atlas. Size includes text surrounding map, which includes wonderful contemporary details concerning the topography, indigenous lands, rivers, climate, towns, manufacturing, commerce, and other information. Roads, towns, rivers, and lakes included on map. An unusually nice example in terms of the color. Minor fold split. Carey & Lea's Atlas is highly prized not only for its cartographic information but the marvelous information about each of the states and territories included. The atlas was issued in 6 editions in English, French & German between 1822 and 1827.