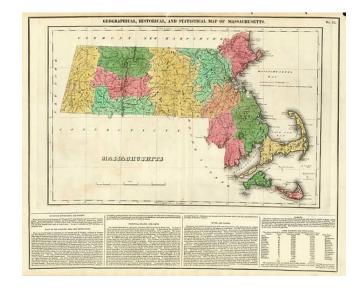

## Geographical, Historical and Statistical Map of Massachusetts

**Stock#:** m0237 **Map Maker:** Carey & Lea

**Date:** 1822

Place: Philadelphia Colored Hand Colored

**Condition:** VG

**Size:** 20.5 x 16.5 inches

## **Description:**

Rich full color example, from the first edition of Carey & Lea's Atlas. Size includes text surrounding map, which includes wonderful contemporary details concerning the topography, indigenous lands, rivers, climate, towns, manufacturing, commerce, education, history, population by county, and other information. Roads, towns, rivers, and lakes included on map. Carey & Lea's Atlas is highly prized not only for its cartographic information but the marvelous information about each of the states and territories included. The atlas was issued in 6 editions in English, French & German between 1822 and 1827.