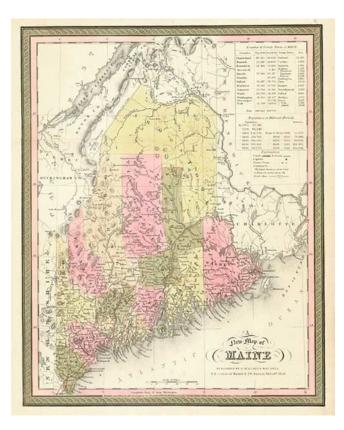

## **Description:**

Detailed map of Maine from Mitchell's New Universal Atlas, showing early railroads, townships, canals, etc. Hand colored by county. Statistical table shows county populations. One of the most detailed of all atlas maps of Maine. Mitchell's pre-1850 maps are becoming increasingly rare and difficult to obtain.