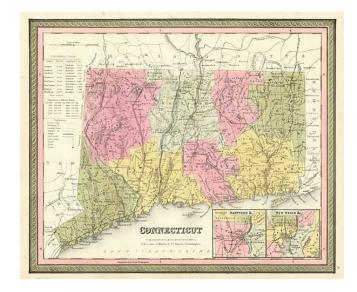

## Connecticut

**Stock#:** m0221 **Map Maker:** Mitchell

**Date:** 1846

Place: Philadelphia Colored Hand Colored

**Condition:** VG+

**Size:** 15 x 12.5 inches

**Price:** SOLD

## **Description:**

Detailed map of Connecticut from Mitchell's New Universal Atlas, showing early railroads, townships, canals, etc. Hand colored by county. Insets of Hartford and New Haven. Statistical Table shows county populations. Mitchell's pre-1850 maps are becoming increasingly rare and difficult to obtain.