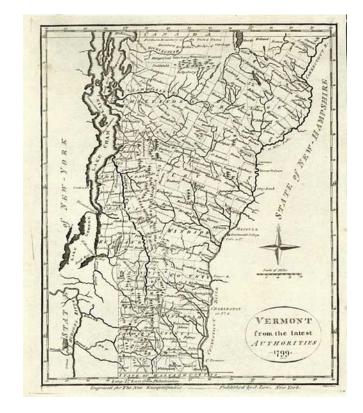

## Vermont from the latest authorities 1799

**Stock#:** m0215 **Map Maker:** Payne

Date: 1799
Place: New York
Color: Uncolored

**Condition:** VG+

**Size:** 9.5 x 7.5 inches

**Price:** SOLD

## **Description:**

An early map of Vermont engraved for Low's New and Complete American Encyclopedia. Shows counties, towns, roads, rivers, lakes, topgraphy etc. One of the earliest obtainable maps of the State of Vermont. A fine, dark impression.