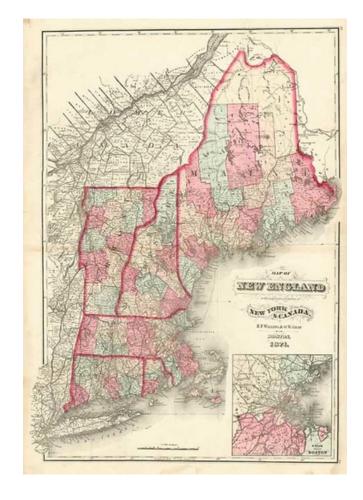

## Map of New England with adjacent portions of New York & Canada ... 1871

**Stock#:** m0196

Map Maker: Walling & Gray

**Date:** 1871 **Place:** Boston

**Color:** Hand Colored

**Condition:** VG

**Size:** 22 x 15 inches

## **Description:**

Detailed map of New England colored by county. Shows towns, railways, travel routes, and ferry routes. Inset of 15 miles around Boston shows rail and travel routes. A nice decorative example.