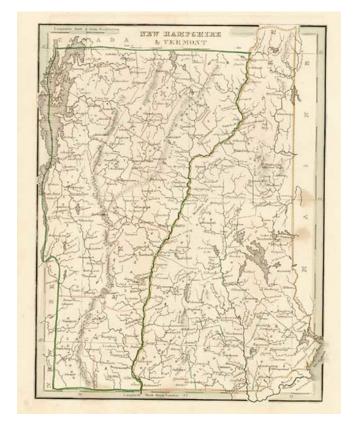

## **New Hampshire & Vermont**

**Stock#:** m0179 **Map Maker:** Bradford

**Date:** 1835 **Place:** Boston

**Color:** Outline Color

**Condition:** VG

**Size:** 10 x 8 inches

**Price:** SOLD

## **Description:**

Interesting and detailed map, from an early edition of Bradford's Comprehensive Atlas. The map is colored by counties and shows towns, rivers, lakes,and other important places. Bradford's Comprehensive Atlas launched him as one of the prominent cartographic publishers of the period. This and his larger atlases, published first in 1838, were one of the most popular of the period.