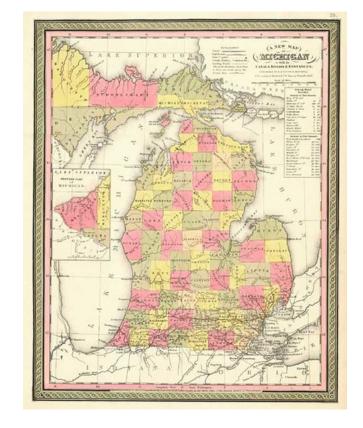

## **Description:**

Excellent example of this map of Michigan from Mitchell's New Universal Atlas. It is hand colored by counties and contains towns, rivers, canals, railroads, roads, etc. Inset shows the Western Part of Michigan. Statistical Table shows steam boat routes. Many of the counties are now reaching therir final configurations. Mitchell's pre-1850 maps are becoming increasingly rare and difficult to obtain.