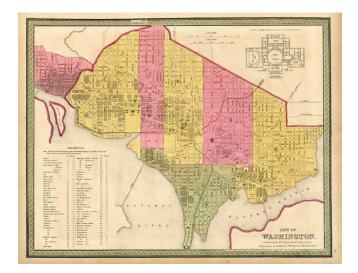

## Barry Lawrence Ruderman Antique Maps Inc.

7407 La Jolla Boulevard La Jolla, CA 92037

www.raremaps.com

(858) 551-8500 blr@raremaps.com

**City of Washington** 

| Stock#:<br>Map Maker: | m0129<br>Mitchell |
|-----------------------|-------------------|
| Date:                 | 1847              |
| Place:                | Philadelphia      |
| Color:                | Hand Colored      |
| <b>Condition</b> :    | VG+               |
| Size:                 | 15 x 12 inches    |
| Price:                | SOLD              |

## **Description:**

Early map of Washington DC from Mitchell's Universal Atlas. Colored by ward, shows streets, buildings, bridges, railroad lines, etc. Key to main buildings and plan of the Capitol. Highly desireable early edition of this town plan.