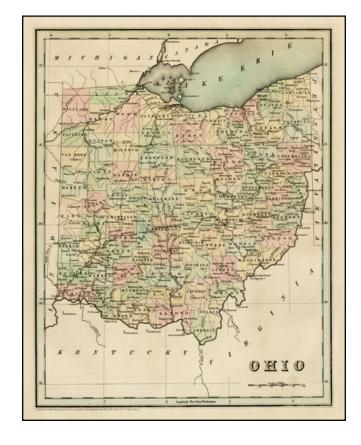

## Ohio

**Stock#:** m0128 **Map Maker:** Bradford

Date: 1838 Place: Boston

**Color:** Hand Colored

**Condition:** VG

**Size:** 14 x 11.5 inches

**Price:** SOLD

## **Description:**

A very good wide margin example of the first edition of Bradford's Ohio map. The map is hand colored by counties and shows very early railroads, towns, rivers and other details. Includes very early rail lines. A good example in full original color, from this very scarce atlas, which is now selling for over \$10,000.00 in its complete form.