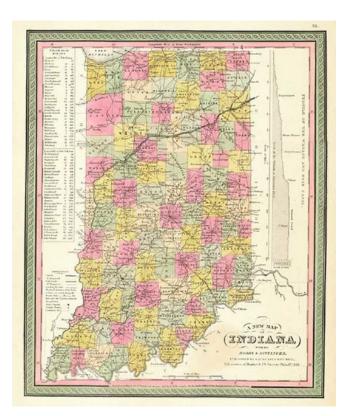

## A New Map of Indiana with its Roads & Distances ... 1846

| Stock#:<br>Map Maker: | m0112<br>Mitchell |
|-----------------------|-------------------|
| Date:                 | 1846              |
| Place:                | Philadelphia      |
| Color:                | Hand Colored      |
| <b>Condition:</b>     | VG+               |
| Size:                 | 14 x 11.5 inches  |
| Price:                | SOLD              |

## **Description:**

Detailed map of Indiana from Mitchell's New Universal Atlas, showing early railroads, townships, canals, etc. Handcolored by county. Statistical table shows steam boat routes. Mitchell's pre-1850 maps are becoming increasingly rare and difficult to obtain.