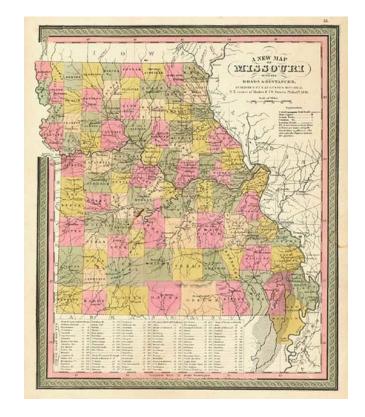

## A New Map of Missouri with its Roads & Distances ... 1846

**Stock#:** m0082 **Map Maker:** Mitchell

**Date:** 1846

Place: Philadelphia Colored Hand Colored

**Condition:** VG+

**Size:** 14 x 11.5 inches

Price: SOLD

## **Description:**

Detailed and interesting map from Mitchell's New Universal Atlas. Hand colored by county and showing towns, rivers, lakes, railroads, roads, etc. Table of Steam Boat routes and distances. Nice wide margins. Mitchell's pre-1850 maps are becoming increasingly rare and difficult to obtain.