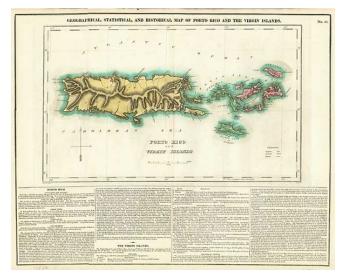

## Geographical, Statistical and Historical Map of Porto Rico and the Virgin Islands

| Stock#:    | m0077       |
|------------|-------------|
| Map Maker: | Carey & Lea |

Date:1822Place:PhiladelphiaColor:Hand ColoredCondition:VG+Size:21 x 16.5 inches

## **Description**:

Rich full color example, from the first edition of Carey & Lea's Atlas. One of the most detailed maps of the Virigin Islands to appear in a Commercial Atlas. The islands are identified as English (red), Spanish (yellow) and Danish (green). Lengthy narrative text below includes details about the islands, climates, towns, soils, government and history of each. Increasingly rare on the market. Carey & Lea's Atlas is highly prized not only for its cartographic information but the marvelous information about each of the states and territories which is included. The atlas was issued in 6 editions in English, French & German between 1822 and 1827.