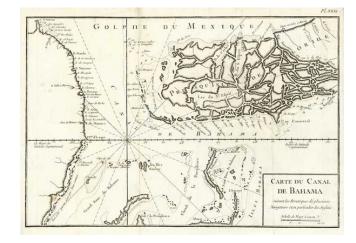

## Carte Du Canal De Bahama... [Florida Archipelago]

**Stock#:** m0076 **Map Maker:** Bellin

Date: 1768
Place: Paris
Color: Uncolored

**Condition:** VG+

**Size:** 12.5 x 9.5 inches

**Price:** SOLD

## **Description:**

Perhaps the best detailed small format map of the Archipelago of Florida, as well as marvelous detail of the Bahamas and the coast of Cuba. The Archipelagic treatment of Florida flourished during the early and mid 18th Century, although rarely is it treated in such detailed (and mythical) fashion.