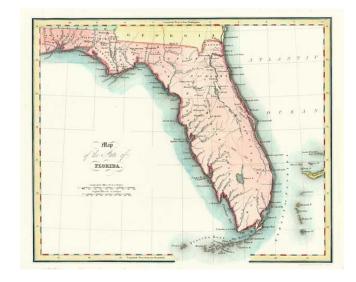

## Map of the State of Florida

**Stock#:** m0074

Map Maker: Hinton, Simpkin & Marshall

Date: 1832 Place: London

**Color:** Hand Colored

**Condition:** VG+

**Size:**  $10 \times 7$  inches

**Price:** SOLD

## **Description:**

Scarce early map of Florida, showing counties, roads, lakes, towns, rivers, lakes, swamps, etc. One of the first maps of the State of Florida and one of the earliest published outside the U.S. Unusual full color example, which are rarely seen on the market.