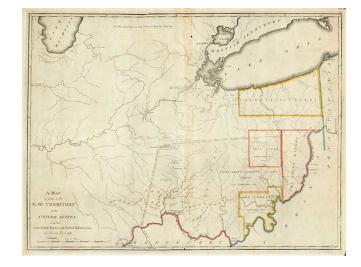

## A Map of part of the N: W: Territory of the United States: compiled from Actual Surveys and the best information, by Samuel Lewis 1796

**Stock#:** m0066 **Map Maker:** Lewis

Date: 1796 (1809?)
Place: Philadelphia
Color: Outline Color

## **Description:**

Rare separately issued map of the Old Northwest, including all of Ohio and Indiana and large parts of Michigan and Illinois, published by Mathew Carey for Samuel Lewis. The map was issued shortly after the Treaty of Grenville in 1795, wherein certain land disputes between the United States and the Indian Tribes in the Old Northwest, including the Wyandots, Delawares, Shawanees, Ottawas, Chippewas, Pattawatimas, Miamis, Eel Rivers, Weas, Kickapoos, Piankeshaws, and Kaskaskias. General Anthony Wayne and the representatives of the various tribes met in Grenville and concluded An Act Making Appropriations for Defraying the Expenses Which May Arise in Carrying into Effect a Treaty Made Between the United States and Certain Indian Tribes Northwest of the Ohio River. This 10 Article Treaty is most notable for ceding small 16 plots of land to the United States which were to become Chicago, Ft. Defiance, Ft. Wayne and other prominent cities. The map locates the Connecticut Lands, Army Lands, Seven Ranges, Ohio Company, Siota Grant to Sargent and Others, the Virginia Line, Symes, The Indian Boundary set by the Treaty, Ft. Hamilton, Ft. Washington or Cincinnati, Detroit, Ft. Joseph, Ouiatanon, Greenvile, Ft. Jefferson, Ft. St. Clair, Ft. Adams, Loramier's Store, & an area NE of Kentucky noted as To the French 24,000 A(cres). The map was bound into some copies of Carey's 1809 Amerian Atlass, but is very rare. Two minor holes on the fold, otherwise a nice example--the first we have ever seen.