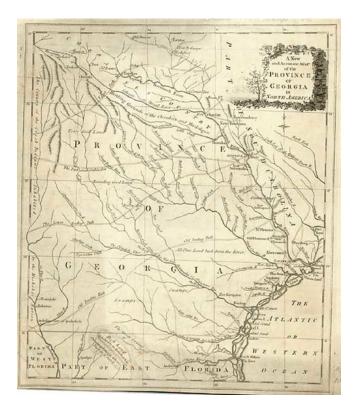

## A New and Accurate Map of the Province of Georgia in North America

| Stock#:           | m0063              |
|-------------------|--------------------|
| Map Maker:        | Universal Magazine |
| Date:             | 1779               |
| Place:            | London             |
| Color:            | Uncolored          |
| <b>Condition:</b> | VG                 |
| Size:             | 13 x 11 inches     |
| Price:            | SOLD               |
|                   |                    |

## **Description:**

Scarce map of Georgia, extending from the Savannah River and parts North to the Appalachiola River, and touching on East and West Florida. A number of early roads are shown, including several trading paths, early forts and Indian references. One of the few Colonial American Maps to focus on Georgia. A bit soiled and a few marginal tears, but generally a very nice example of this now rare map.