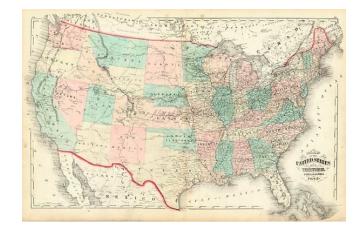

## Map of the United States and Territories...1872 [with unique Western Territorial Configuration]

**Stock#:** m0061 **Map Maker:** Walling

**Date:** 1872

Place: New York
Color: Hand Colored

**Condition:** VG

## **Description:**

Large map of the United States, hand colored by state and showing towns, railroad routes, explorer's routes etc. The remarkable part of this map is that a small portion of land between Wyoming, Montana and Idaho is labeled as part of Dakota, the only time we have ever seen this unique location.