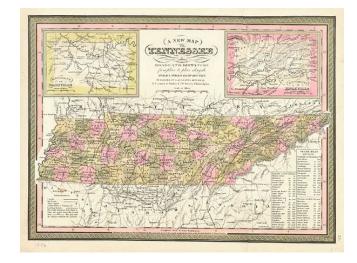

## A New Map of Tennessee with its Roads & Distances from palce to place along the Stage & Steamboat Routes.

**Stock#:** m0043 **Map Maker:** Mitchell

**Date:** 1846

Place: Philadelphia Color: Hand Colored

## **Description:**

Scarce early map of Tennessee from Mitchell's Universal Atlas. Shows railroads, proposed railroads, major roads, distances, towns, rivers, etc. A key shows the steamboat routes and distances. Well less than of the counties are shown. Large insets of Nasville and Knoxville. SA Mitchell's pre-1850 maps have become very scarce.