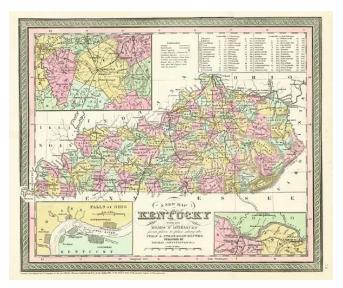

## A New Map Of Kentucky with its Canals, Roads, Distances from Place to Place, along the Stage & Steam Boat Routes...

Stock#:m0030Map Maker:Thomas, Cowperthwait & Co.

Date:1850Place:PhiladelphiaColor:Hand ColoredCondition:VG+Size:14 x 11.5 inches

## **Description:**

Detailed and interesting map, hand colored by county and showing towns, rivers, lakes, railroads, roads, distances, forts, etc. Tables of Steam Boat routes and distances. Large insets of area around Lexington, the Washington and Clarksburg area and the Falls of Ohio, including Jeffersonville, Louisville, Shippingport and Portland. Excellent pre-Civil War map of Kentucky.