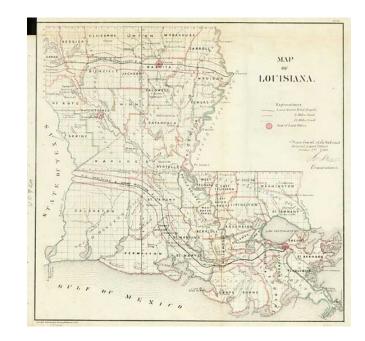

## **Map of Louisiana**

**Stock#:** m0027

Map Maker: General Land Office

Date: 1866Place: New YorkColor: Outline Color

**Condition:** VG

**Size:**  $16 \times 15$  inches

Price: SOLD

## **Description:**

Scarce Departement of the Interior General Land Office map of Louisiana. Showns parishes, towns, rivers, lakes, land grant railroads, seat of land office, etc. An excellent map of the state, backed on linen. In late 1999, an atlas containing 26 GLO maps realized over \$4000.00. Cut out upper left corner, as issued.