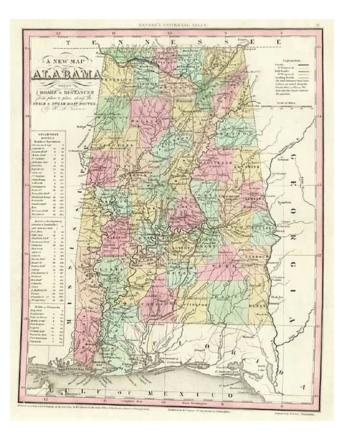

## A New Map Of Alabama with its Canals, Roads, Distances from Place to Place, along the Stage & Steam Boat Routes... by H.S. Tanner

| Stock#:    | m0007  |
|------------|--------|
| Map Maker: | Tanner |

Date:1841Place:PhiladelphiaColor:Hand ColoredCondition:VG+Size:14 x 11 inches

Price: SOLD

## **Description:**

Detailed and interesting map of Alabama, hand colored by county and showing towns, rivers, bays, lakes, railroads, roads, distances, forts, etc. Tables of Steam Boat routes and distances. A number of counties still not shown. Tanner's maps are highly coveted and increasing difficult to obtain, with the atlas now selling for in excess of \$10,000.00.