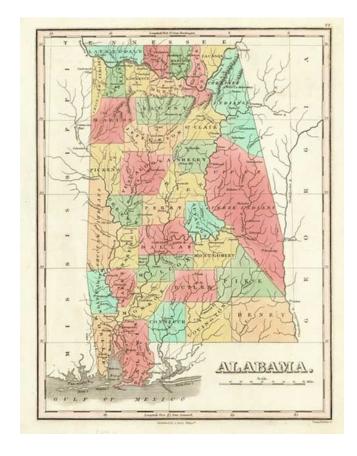

## Alabama

**Stock#:** m0005 **Map Maker:** Finley

**Date:** 1824

Place: Philadelphia Colored Hand Colored

**Condition:** VG+

**Size:** 11 x 9 inches

Price: SOLD

## **Description:**

Striking map of the state from Finley's atlas, colored by counties and showing towns, roads, rivers, mountains and other geographical features. Excellent Indian detail in the Northern portion of the state, which lacks a number of Counties. There are still large areas demarked Cherokee Lands, Upper Creek Indians, Choctaw Indians, Chickasaw Indians, etc, with many forts still shown as well.