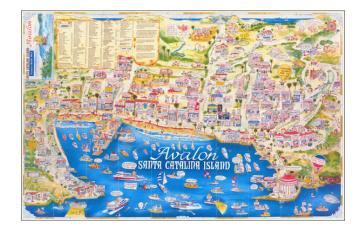

## Avalon / Santa Catalina Island Visitor's Guide Map

**Stock#:** 99870

Map Maker: Catalina Map Company

Date: 1995Place: n.p.Color: ColorCondition: VG+

**Size:**  $39.5 \times 26$  inches

**Price:** \$ 375.00

## **Description:**

Lively pictorial map of Avalon, focused on local businesses and points of interest.

Includes dozens of local businesses and points of interest.