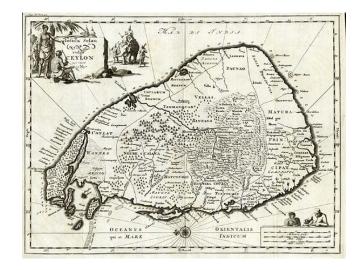

## Insula Selan vulgo Ceylon

**Stock#:** 9985 **Map Maker:** van der Aa

Date: 1700 ?
Place: Leiden
Color: Uncolored

**Condition:** VG+

**Size:** 15 x 11.5 inches

**Price:** SOLD

## **Description:**

Attractive and detailed map of the island from an unknown source. Compass rose and large cartouche, plus rhumb lines. Soundings appear along the coastline for most of the significant bays and the mouths of rivers. Excellent interior details as well.