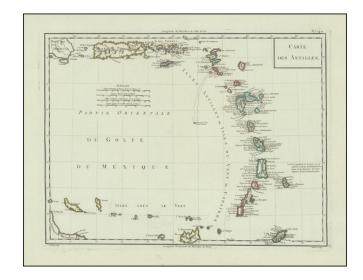

## [ Puerto Rico and the Virgin Islands to Curacao, Bonair and Aruba ] Carte Des Antilles

**Stock#:** 99770 **Map Maker:** Tardieu

Date: 1784 circa
Place: Paris
Color: Uncolored

**Condition:** VG+

**Size:** 17 x 13 inches

## **Description:**

Striking wide margined example Windward Island, from Puerto Rico and the Virgin Islands to Aruba, Curacao, Bonair and Tobago.

The map provides a fine depiction of the Eastern Caribbean. The dating of this map runs the gamut from 1784 to 1806, but it can be reliably traced to Mentelle's *Atlas Universel*, published in Paris in 1798, although this example does not have the bluish hue typical of Mentelle's maps suggesting an earlier publication date.