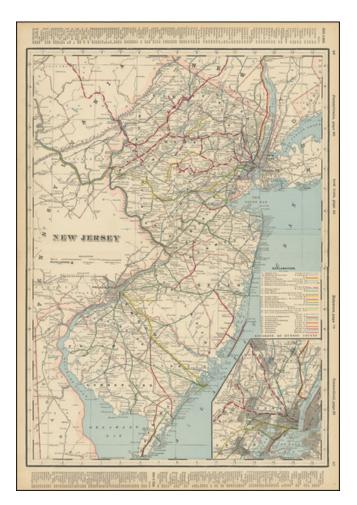

## **New Jersey**

| Stock#:    | 99539          |
|------------|----------------|
| Map Maker: | Cram           |
| Date:      | 1895           |
| Place:     | Chicago        |
| Color:     | Color          |
| Condition: | VG+            |
| Size:      | 16 x 22 inches |

## **Description:**

A fabulously detailed railroad map of New Jersey, from Cram's scarce Standard American Railway Atlas.

Includes and inset of NYC and vicinity and a list of nearly 30 railroads operating in the state, identified by different colored lines.