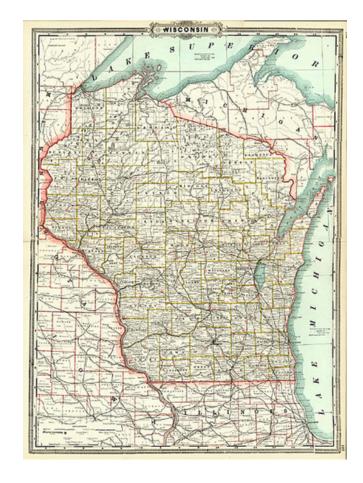

## **Wisconsin**

**Stock#:** 9943 **Map Maker:** Cram

Date: 1887Place: ChicagoColor: Outline Color

**Condition:** VG+

**Size:** 22 x 16 inches

Price: SOLD

## **Description:**

Highly detailed map, from a rare early edition of Cram's Standard American Railway Atlas. Shows counties, railroads, railway stations, township surveys, mountains, rivers, lakes, and a host of other early details. Also shows county seats, Money Order Post Offices and other commerce details. Decorative title. The best large format commercial atlas map of the period.