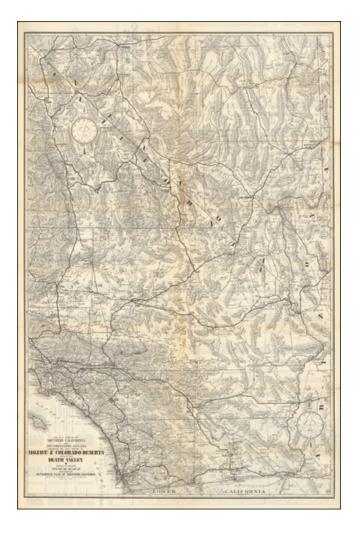

## Map of a Portion of Southern California and Southwestern Nevada Embracing The Arid Region of Mojave & Colorado Deserts Including Death Valley

**Stock#:** 99402

Map Maker: Automobile Club of Southern

California

## **Description:**

Detailed automobile road map of Soutnern California and Southwestern Nevada, published by the Automobile Club of Southern California.

The map does a fine job illustrating the topography and occasional roads in some of the remotest parts of the two states.

Includes a detailed index and smaller map of the Death Valley area on the verso.