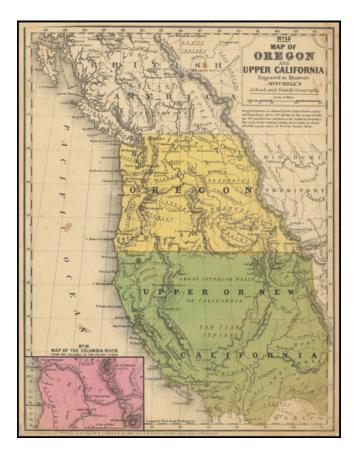

## Oregon Territory & Upper California

Interesting and detailed map of the West, published the year after the annexation of Texas and Upper California.

Shows the extent of Fremont's discoveries and explorations, extensive details in Oregon Territory, and a pre-Gadsden border with Mexico.

Many Indian Tribes and early forts named. An excellent early map of the west.