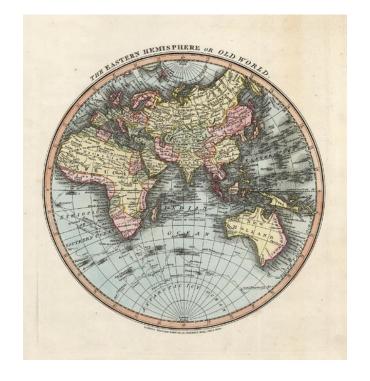

## The Eastern Hemisphere or Old World

**Stock#:** 9921 **Map Maker:** Darton

Date: 1820 Place: London

**Color:** Hand Colored

**Condition:** VG+

**Size:**  $9 \times 9$  inches

**Price:** SOLD

## **Description:**

Striking map of the Eastern Hemisphere, colored by countries. The most notable feature of the map is the highly detailed tracks tracing Cook's Voyage through the Indian Ocean, Antarctic or Icy Ocean and on to New Holland. No sign of the lands of the Antarctic, but the islands of Ice are mentioned.