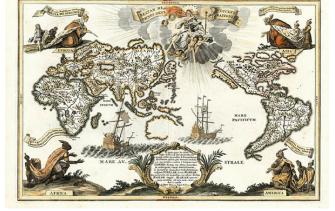

## Beatam Medicient Omens Generatione [Map of the World, centered on the Pacific Ocean]

| Stock#:    | 9911    |
|------------|---------|
| Map Maker: | Scherer |

Date:1703Place:MunichColor:Hand ColoredCondition:VG+Size:14 x 9.5 inches

## **Description:**

**Price:** 

Richly engraved decorative map of the world, centered on the Pacific and showing an incomplete Australia and New Guinea, leaving open the prospect that the two are connected. California is showns as an Island with a very distinctive Northwest Passage. Japan is shown in the projection unique to Scherer. The treatment of SE Asia and the Indian subcontinent is based upon contemporary Jesuit reports. The reports of the early jesuits and French is in evidence in the Great Lakes and Mississippi Valley regions. Two large sailing ships, four representations of the Continents as women and two large decorative cartouches. The engraving work and imagery in Scherer's maps is unsurpassed. A nice example of this highly desirable map.