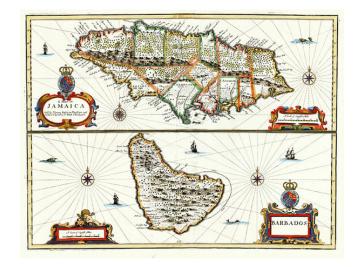

## A Map of Jamaica [with] Barbados

**Stock#:** 9906 **Map Maker:** Speed

Date: 1676 Place: London

**Color:** Hand Colored

**Condition:** VG+

**Size:**  $20 \times 15$  inches

**Price:** SOLD

## **Description:**

Stunning map of Jamaica and Barbados from the pre-eminent English map maker of the 17th Century. The map was actually entraved by Lamb for the 1676 edition of Speed's Atlas, one of a small group of maps added to the later editions. Gorgeous full color, with cartouches, coats of arms, sailing ships, sea monsters etc. English text on the verso describes the two islands in great detail. A fine wide margin example of this highly desirable map.