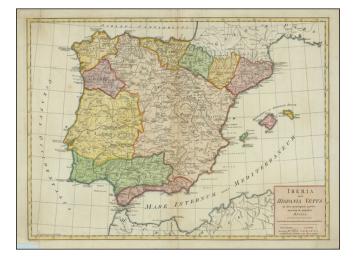

## Iberia sive Hispania Vetus in tres praecipuas partes necnon in populaos Divisa

| Stock#:    | 98978 |
|------------|-------|
| Map Maker: | Blair |

Date:1773Place:LondonColor:Hand ColoredCondition:VGSize:23 x 16.5 inches

## **Description:**

Detailed map of the Iberian Peninsula, hand colored by ancient regions.

Shows the Baleric Islands.

From John Blair's Chronology and History of the World, first published in 1754.