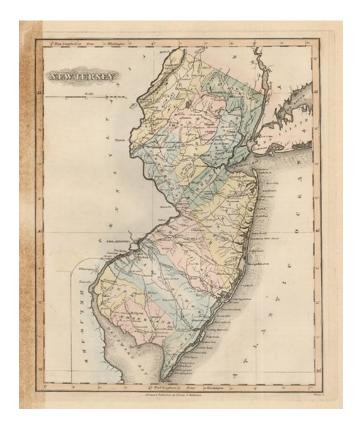

## Barry Lawrence Ruderman Antique Maps Inc.

7407 La Jolla Boulevard La Jolla, CA 92037 www.raremaps.com

(858) 551-8500 blr@raremaps.com

**New Jersey** 

| Stock#:           | 9897          |
|-------------------|---------------|
| Map Maker:        | Lucas Jr.     |
| Date:             | 1823          |
| Place:            | Baltimore     |
| Color:            | Hand Colored  |
| <b>Condition:</b> | VG-           |
| Size:             | 11 x 9 inches |
| Price:            | SOLD          |

## **Description:**

Good example of Fielding Lucas' rare map of New Jersey, hand colored by counties. Shows towns, roads, rivers, lakes, islands, etc. One of the rarest atlas maps of the early 19th Century and one of the first finely engraved American printed maps of New Jersey. Uniformly toned on left side, just entering image, else a \$500.00 map.