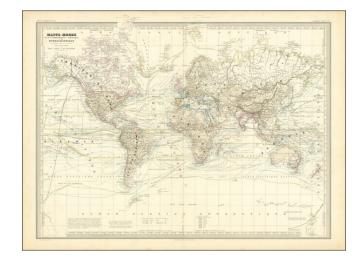

## Mappe-Monde Planispherique Physique et Hydrographique . . . 1856

**Stock#:** 98954 **Map Maker:** Dufour

**Date:** 1856 **Place:** Paris

**Color:** Hand Colored

**Condition:** VG+

**Size:**  $30 \times 23$  inches

## **Description:**

Spectacular large format world map, showing early details of the coastline of Antarctica.

Excellent detail. The map shows the various currents, shipping routes, the equator and magnetic equator, as well as excellent geographical and topographical details.