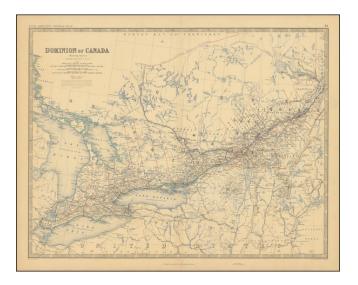

## **Description:**

Canada is shown here from Cape Gargantua on Lake Superior east to Fraserville on the St. Lawrence River. Districts and counties are outlined in color. Towns, mountains, rivers, islands, lakes, railways, etc. are mapped.