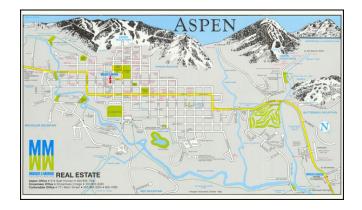

## **Description**:

**Price:** 

The map presents a stylized layout of Aspen and Snowmass, iconic destinations within Colorado's rugged terrain, renowned for their ski resorts and picturesque landscapes.

The map details the integration of urban infrastructure with the natural alpine environment. It portrays the streets, landmarks, and geographical features with a focus on ski resorts and related amenities, suggesting its primary function as a guide for visitors and residents alike.