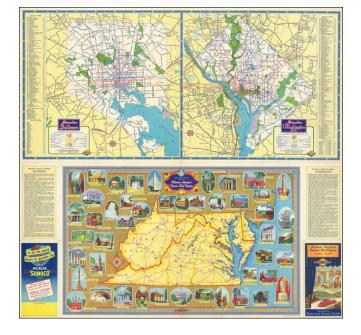

#### Navigate the Mid-Atlantic Courtesy of Sun Oil Company

A brochure designed by Rand McNally & Co. for the Sun Oil Company to showcase the routes that connect Delaware, Maryland, Virginia, and West Virginia. The maps are vivid, using different colors to illustrate the locations of highways, paved roads, roads under construction, and various points of interest. This map showcases the many roads that connect the metropolitan cities of the area to the rest of the country.

Inside, the pamphlet features three different maps that may be useful for a visitor to the area. The best map in this group is a colorful map of historic and scenic sights in the depicted states. Each location is accompanied by a fine illustration with text that describes what the site is and its location. Some of the featured locations include the ancient Grave Creek Mound, Thomas Jefferson's home of Monticello, Robert E. Lee's plantation, and the National Mall. These locations are numbered and marked on the map to help navigation. Above this map are two metropolitan maps of Baltimore and Washington D.C. which mostly feature the downtown area and surrounding neighborhoods. Similar to the rest of the brochure, these maps feature general points of interest that visitors would likely want to see.