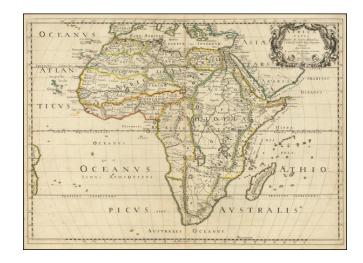

## Africa Vetus... 1650

**Stock#:** 98594 **Map Maker:** Sanson

**Date:** 1650 **Place:** Paris

**Color:** Outline Color

**Condition:** VG

**Size:** 15.5 x 21 inches

**Price:** SOLD

## **Description:**

Striking example of Sanson's map of ancient Africa, with a wonderful cartouche adorned with eagles.

The map is richly engraved and highly detailed, with nice detail in the interior, including a remarkable (and highly inaccurate) treatment of the source of the Nile, based upon ancient sources.