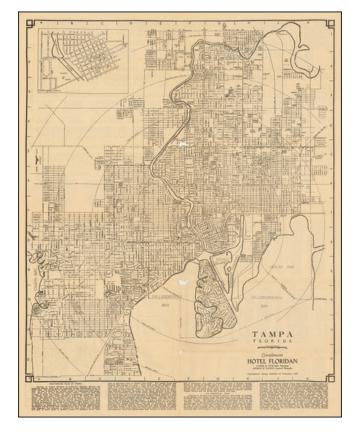

#### Florida's "Convenient Center"

A detailed Depression Era map of Tampa, Florida, focused on Hillsborough Bay but showing parts of the surrounding Tampa Bay Area.

The map centers on downtown Tampa and shows concentric circles spaced a mile apart, going as far as the "six-mile circle." An inset of downtown Tampa is included. The map shows streets, rivers, parks, neighborhoods, beaches, city limits, airports, and much more.

The verso includes an index and text describing the city, as well as a Florida state map.