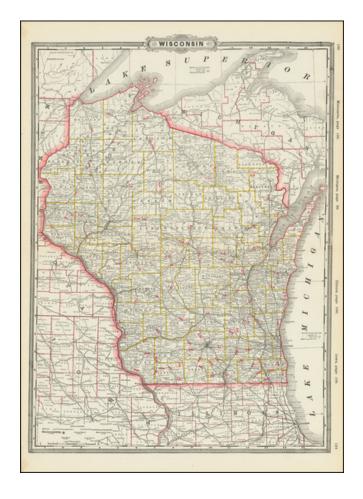

## **Description:**

Highly detailed map of Wisconsin, from a rare early edition of Cram's Standard American Railway Atlas.

the map shows counties, railroads, railway stations, township surveys, mountains, rivers, lakes, and a host of other early details. Also shows county seats, Money Order Post Offices and other commerce details.

The best large format commercial atlas map of the period.