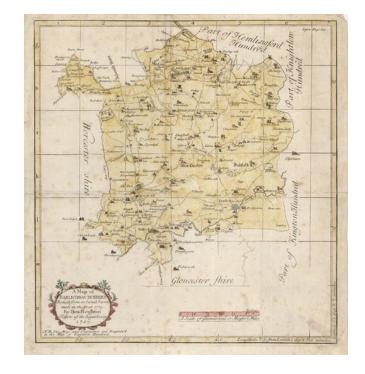

## A Map of Barlichway Hundred Reduc'd from an Actual Survey made in the year 1725. By Hen: Beighton Fellow of the Royal Society 1729 [includes Stratford upon Avon]

**Stock#:** 9828 **Map Maker:** Beighton

## **Description:**

Detailed map of Barlichway Hundred, showing towns, roads, castles, etc. Larger towns include Stratford upon Avon, Alcester, and Bidford.