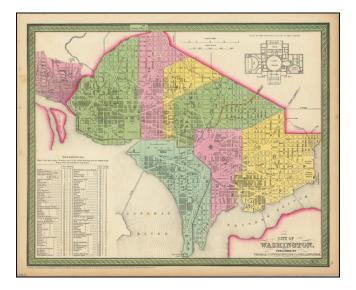

## **Description:**

Hand-colored engraved antique map of Washington, D.C., published in Philadelphia by Thomas, Cowperthwait & Co.

The map is hand-colored by ward and shows streets, buildings, bridges, railroad lines, etc.

The map provides a key to the main buildings and a plan of the Capitol.