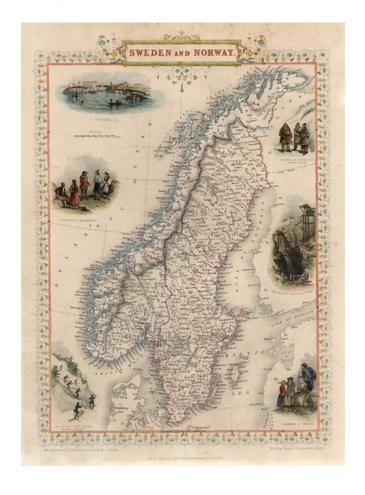

## **Sweden and Norway**

Stock#: 9778 Map Maker: Tallis

Date: 1851 Place: London

**Color:** Hand Colored

**Condition:** VG+

**Size:**  $13 \times 9.5$  inches

Price: SOLD

## **Description:**

Gorgeous full color example of Tallis' map of Sweden & Norway.

Includes decorative vignettes showing Stockholm, Norwegian Laplanders, Iron Mines in Dannemora Upsala, Norwegian Pesantry, Norwegian Skielobere or Skate Runners, and Pesants of Sweden The vignette showing skiing is of particular significance. Engraved for R. Montgomery Martin's Illustrated Atlas. Tallis was one of the last great decorative map makers. His maps are prized for the wonderful vignettes of indigenous scenes, people, etc. Remarkable color.